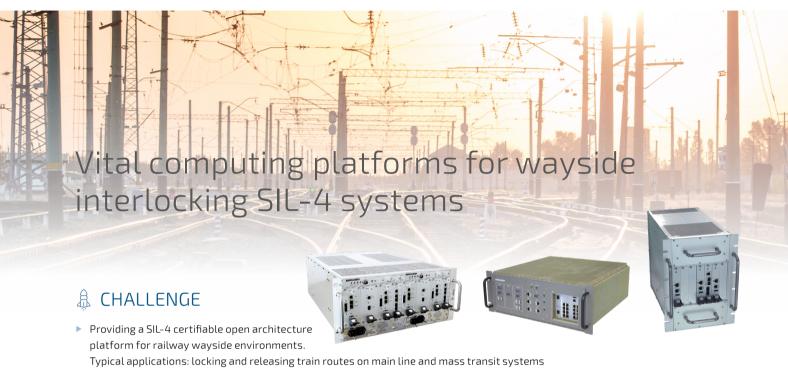

## **SOLUTION**

- ▶ Providing full SIL-4 vital computing platforms (19" or half 19"), performing interlocking redundant computing
- Offering passive and active cooling versions (air-cooled, conduction-cooled, with or without fans..),
   based on Kontron COTS 3U VPX Single Board Computers

## **BENEFITS**

- ► Taking advantage of Kontron's highest quality and performance VPX COTS boards and ecosystem, designed with safety features to be certifiable up to SIL-4 standard
- Can be adapted to withstand various levels of harsh environments
- Extended lifecyle (20+ year support lifetime) and technology refreshes reducing the final customer's TCO