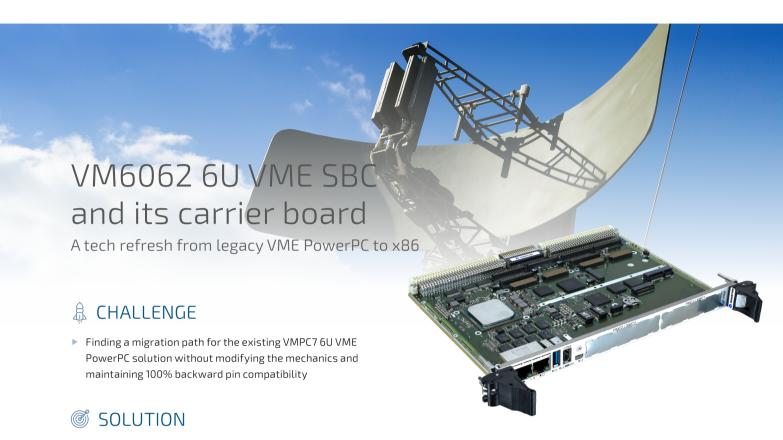

- ► Thanks to a very close support, offering the VM6062 as a backward pin compatible solution, with the help of an additional interface board bridging the gap between the new and the legacy hardware
- ▶ Offering a software migration path from lynx to Linux with minimal changes on the device drivers and customer application

## **BENEFITS**

- Allowing the customer to upgrade its legacy systems without any major modifications and continue to use the entire existing system including the additional serial and digital interface boards
- Reducing the development time and cost in the re-qualification of the entire system