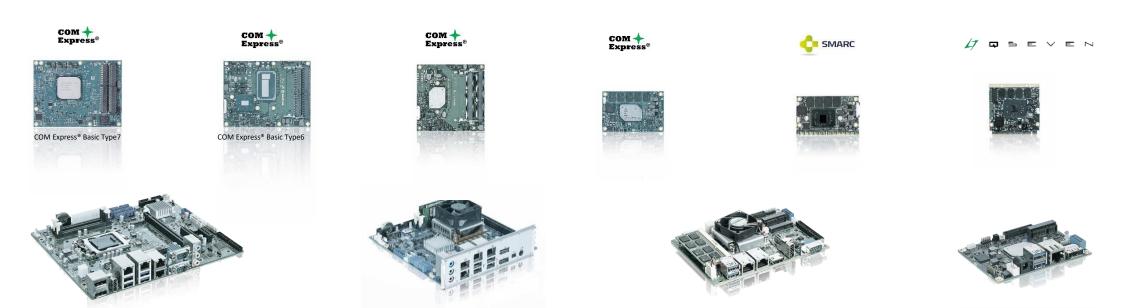

### KONTRON'S PRODUCT FAMILY AT A GLANCE

# SCALABLE INDUSTRIAL PLATFORMS SECURE & CONNECTED

Microsoft Azure Certified

- Leading Computer-on-Module standards: COM Express®, SMARC™, Qseven™, SOM
- ► Scalable Embedded Motherboards | SBCs: FlexATX, Mini-ITX, 3.5", 2.5"
- MS Azure certified and provide Kontron secure systems solution
- Scalable performance based on Intel®, AMD, Qualcomm, STM and NXP processors